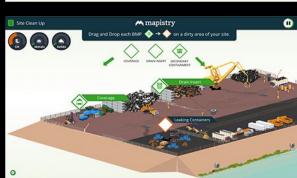

# Psychology of eLearning Why it is more effective than traditional learning

Establish Motivation and Relevance

Microlearning

Self-paced Learning

No Classroom Stress

Gamification

Click on each BMP 🍅 to learn more.