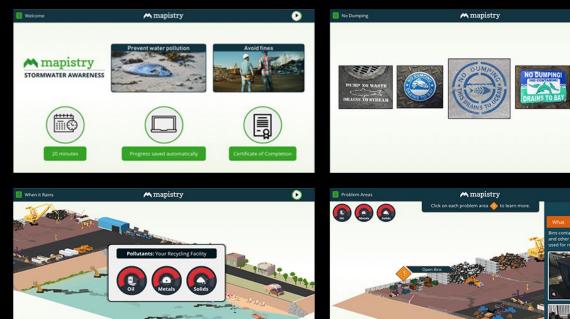

# How Mapistry's eLearning Effectively Trains Your Staff

and keeps them engaged

# Mapistry eLearning is....

interactive & engaging

company or industry-specific

a solution to reduce risks

### **Problems solved with eLearning**

Common problems that may be occurring in your environmental program