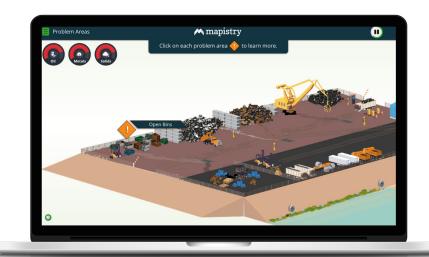

# Psychology of eLearning Why it is more effective than traditional learning

Establish Motivation and Relevance

Microlearning

Self-paced Learning

No Classroom Stress

Gamification

Click on each BMP 🍅 to learn more.