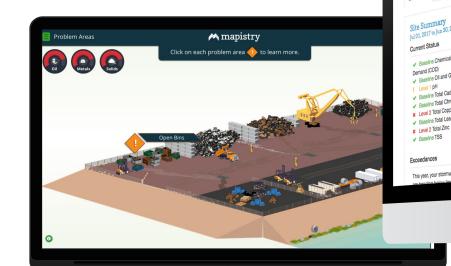

# Psychology of eLearning Why it is more effective than traditional learning

Establish Motivation and Relevance

Microlearning

Self-paced Learning

No Classroom Stress

Gamification

Click on each BMP 🍅 to learn more.

DRAIN INSERT

Storm drain inserts are filters used to help keep sediment and metals out of stormwater. Some are mode from filter fabric and others are more permanent and can be filled with absorbents to catch oil and metal before it goes down your drain.