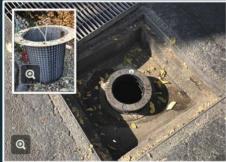

DRAIN INSERT

Storm drain inserts are filters used to help keep sediment and metals out of stormwater. Some are mode from filter fabric and others are more permanent and can be filled with absorbents to catch oil and metal before it goes down your drain.