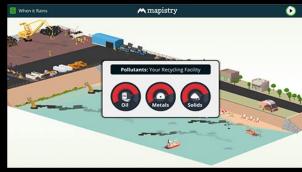

# Psychology of eLearning Why it is more effective than traditional learning

Establish Motivation and Relevance

Microlearning

Self-paced Learning

No Classroom Stress

Gamification

Click on each BMP 🍅 to learn more.