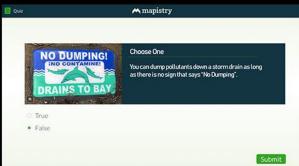

### Choose One

You can dump pollutants down a storm drain as long as there is no sign that says "No Dumping".

- True
- False