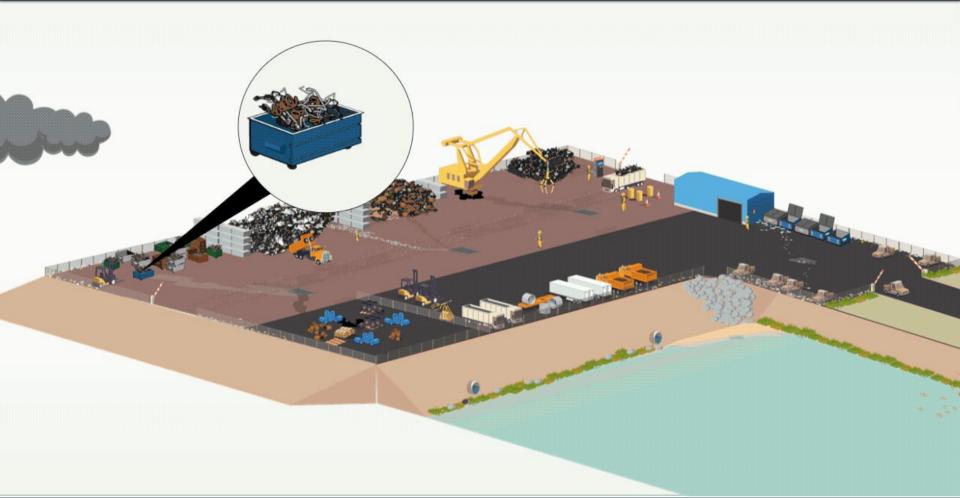

# Psychology of eLearning Why it is more effective than traditional learning

Establish Motivation and Relevance

Microlearning

Self-paced Learning

No Classroom Stress

Gamification

Click on each BMP 🍅 to learn more.