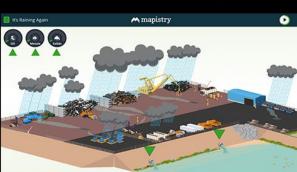

# How Mapistry's eLearning Effectively Trains Your Staff

and keeps them engaged





### **Nicholas Avino**

### Senior Instructional Designer

- Developing custom eLearning courses for 10 years
- Department of Justice, Federal Bureau of Prisons, AutoNation, Mercedes-Benz, U.S.
   Soccer, Penn State, Thrive Academics, etc
- 2013-2018: Founded a business ranked in the top 10 custom eLearning providers
- Specializes in immersive learning



# What is eLearning?



## "Training" vs. eLearning

#### "Powerpoint Karaoke"

- Text only
- Reading directly from the slide
- No interaction
- No learning
- ZzZ and daydreaming

#### What we do at Mapistry!



# Mapistry eLearning is....

interactive & engaging

company or industry-specific

a solution to reduce risks

































# Why We Do It This Way There are three types of learners and all different levels of ability



#### Visual

Learn through spatial explanation, graphics, color



### **Auditory**

Learn by listening and/or with musical aid



#### Kinesthetic

Learn by doing, touching, practicing, and rehearsing

# Psychology of eLearning Why it is more effective than traditional learning

Establish Motivation and Relevance

Microlearning

Self-paced Learning

No Classroom Stress

Gamification















Click on each BMP 🍅 to learn more.









DRAIN INSERT

Storm drain inserts are filters used to help keep sediment and metals out of stormwater. Some are mode from filter fabric and others are more permanent and can be filled with absorbents to catch oil and metal before it goes down your drain