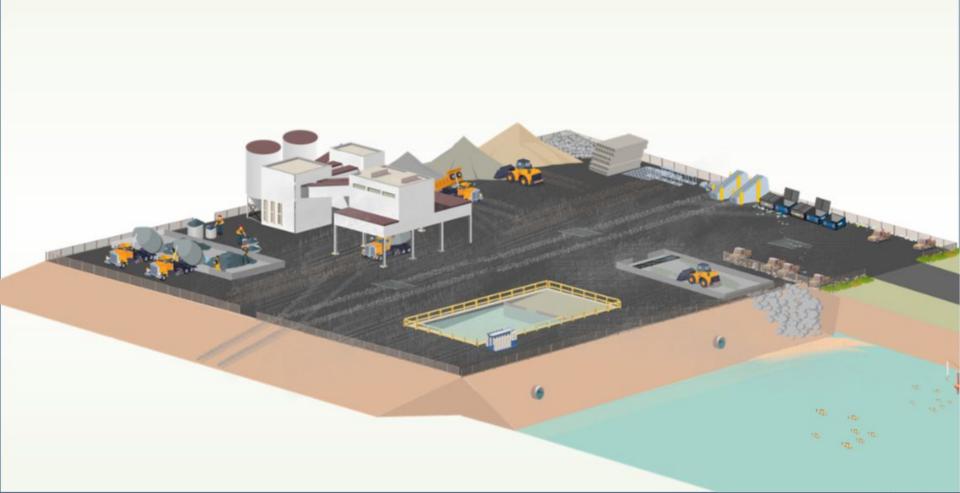

# Psychology of eLearning Why it is more effective than traditional learning

Establish Motivation and Relevance

Microlearning

Self-paced Learning

No Classroom Stress

Gamification

Click on each BMP 🍅 to learn more.

DRAIN INSERT

Storm drain inserts are filters used to help keep sediment and metals out of stormwater. Some are mode from filter fabric and others are more permanent and can be filled with absorbents to catch oil and metal before it goes down your drain.