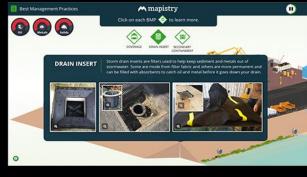

DRAIN INSERT

Storm drain inserts are filters used to help keep sediment and metals out of stormwater. Some are mode from filter fabric and others are more permanent and can be filled with absorbents to catch oil and metal before it goes down your drain.