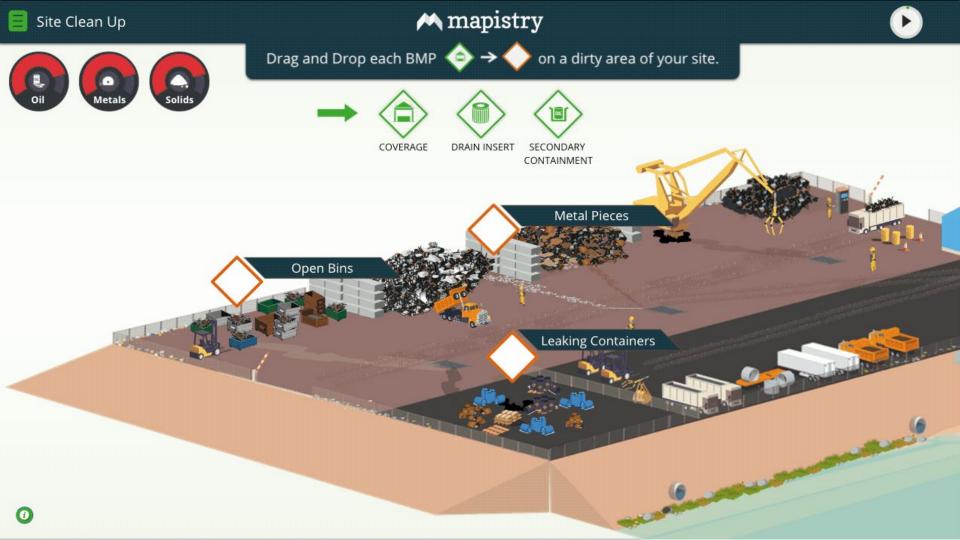

# Psychology of eLearning Why it is more effective than traditional learning

Establish Motivation and Relevance

Microlearning

Self-paced Learning

No Classroom Stress

Gamification

Click on each BMP 🍅 to learn more.

DRAIN INSERT

Storm drain inserts are filters used to help keep sediment and metals out of stormwater. Some are mode from filter fabric and others are more permanent and can be filled with absorbents to catch oil and metal before it goes down your drain.